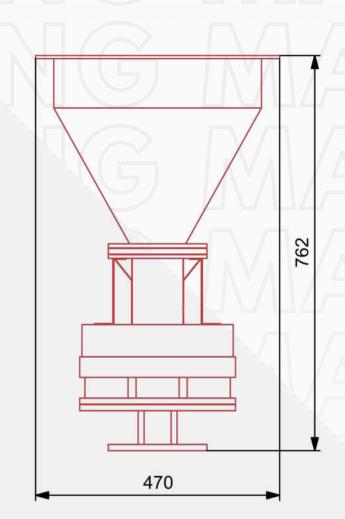

and quick changeovers for various product types.

It can pack a wide variety of products including snacks, cereals, flour, sugar, spices, powdered beverages, detergents, fertilizers, powdered medicines, vitamins, and cosmetics such as powders.



## **Easy to Operate**

Designed with simplicity, our machine features an intuitive smart interface and straightforward controls, ensuring easy operation for all experience levels.

### **Easy Maintenanse**

With a focus on convenience, our machine is engineered for easy maintenance, featuring accessible components and straightforward service procedures.

# **Rapid Tech Support**

Benefit from our 24\*7 rapid tech support, offering prompt assistance and solutions to minimize downtime and keep your machine running smoothly.

## **DIMENSIONS**









#### **TECHNICAL SPECIFICATIONS**

| Hopper Capacity      | Depend on Product            | Contact Parts         | Stainless Steel       |
|----------------------|------------------------------|-----------------------|-----------------------|
| Filling System       | Volumetric Filling           | Actuator              | Motorized             |
| Sealing Type         | Center Seal                  | Sealing               | Gear Based Sealing    |
| Packing Material     | Laminated Heat Sealable Film | Power                 | 2 KW (1 Phase)        |
| Quantity to be Pack  | 2 Gram To 100 Gram           | Batch Type Coding     | Customized            |
| Output Speed         | 12-15 Pouch/Min (Depend on   | Printing Area         | 35 mm x 35 mm         |
|                      | Product)