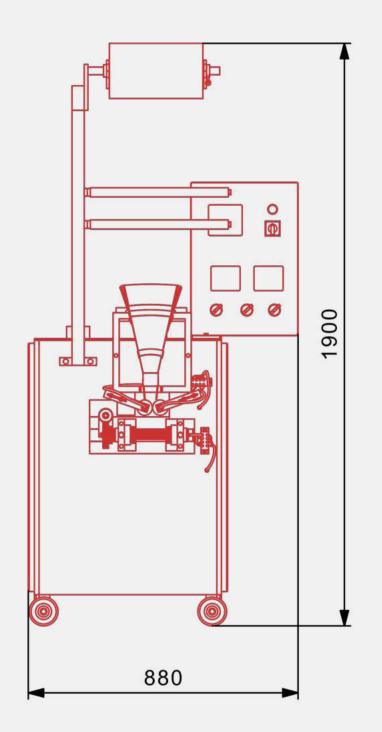

ing and quick changeovers for various product types.

It can pack a wide variety of products including snacks, cereals, flour, sugar, spices, powdered beverages, detergents, fertilizers, powdered medicines, vitamins, and cosmetics such as powders.



## **Easy to Operate**

Designed with simplicity, our machine features an intuitive smart interface and straightforward controls, ensuring easy operation for all experience levels.

### **Easy Maintenanse**

With a focus on convenience, our machine is engineered for easy maintenance, featuring accessible components and straightforward service procedures.

# **Rapid Tech Support**

Benefit from our 24\*7 rapid tech support, offering prompt assistance and solutions to minimize downtime and keep your machine running smoothly.

## **DIMENSIONS**









#### **TECHNICAL SPECIFICATIONS**

| Hopper Capacity      | Depend on Product            | Contact Parts         | Stainless Steel       |
|----------------------|------------------------------|-----------------------|-----------------------|
| Filling System       | Volumetric Filling           | Actuator              | Motorized             |
| Sealing Type         | Center Seal                  | Sealing               | Gear Based Sealing    |
| Packing Material     | Laminated Heat Sealable Film | Power                 | 2 KW (1 Phase)        |
| Quantity to be Pack  | 2 Gram To 100 Gram           | Batch Type Coding     | Customized            |
| Output Speed         | 12-15 Pouch/Min (Depend on   | Printing Area         | 35 mm x 35 mm         |
|                      | Prod