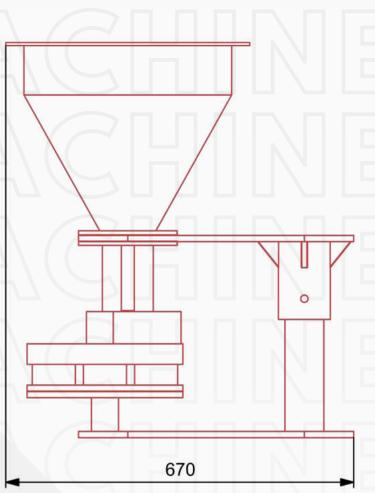

d quick changeovers for various product types.

It can pack a wide variety of products including snacks, cereals, flour, sugar, spices, powdered beverages, detergents, fertilizers, powdered medicines, vitamins, and cosmetics such as powders.



## **Easy to Operate**

Designed with simplicity, our machine features an intuitive smart interface and straightforward controls, ensuring easy operation for all experience levels.

### **Easy Maintenanse**

With a focus on convenience, our machine is engineered for easy maintenance, featuring accessible components and straightforward service procedures.

# **Rapid Tech Support**

Benefit from our 24\*7 rapid tech support, offering prompt assistance and solutions to minimize downtime and keep your machine running smoothly.

## **DIMENSIONS**









#### **TECHNICAL SPECIFICATIONS**

| Hopper Capacity      | Depend on Product            | Contact Parts         | Stainless Steel       |
|----------------------|------------------------------|-----------------------|-----------------------|
| Filling System       | Volumetric Filling           | Actuator              | Motorized             |
| Sealing Type         | Center Seal                  | Sealing               | Gear Based Sealing    |
| Packing Material     | Laminated Heat Sealable Film | Power                 | 2 KW (1 Phase)        |
| Quantity to be Pack  | 2 Gram To 100 Gram           | Batch Type Coding     | Customized            |
| Output Speed         | 12-15 Pouch/Min (Depend on   | Printing Area         | 35 mm x 35 mm         |
|                      | Product)