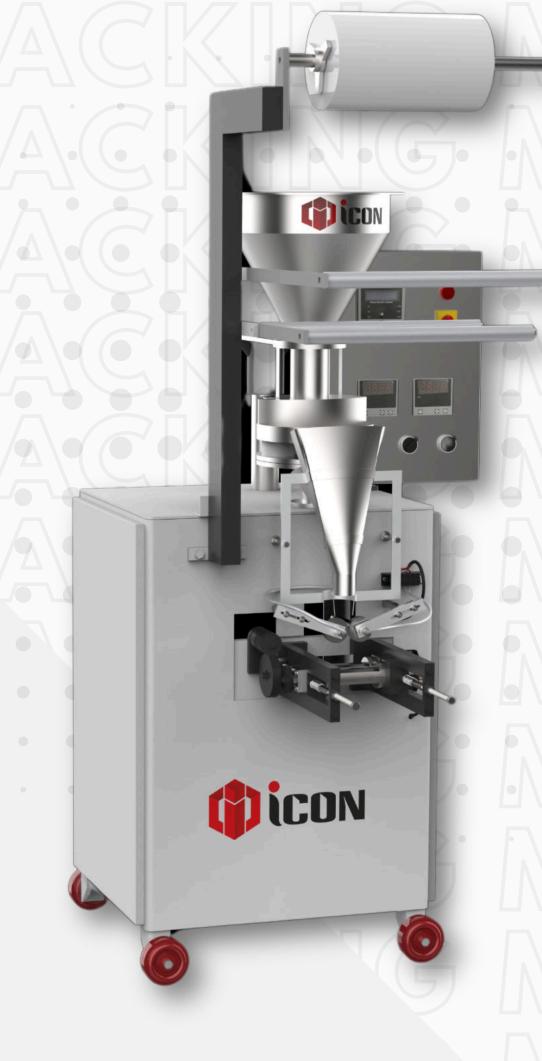

# **CUP FILLER VFFS MINI**

Limited
Weight Variants

Economic Design

Secured Sealing

Consistent Filling

International Standards

A Cup Filler Pouch Packing Machine is designed to fill powdered, granular, or any product using a cup mechanism. It accurately measures the product into each pouch, ensuring uniform fill levels and minimal spillage. Commonly used in industries like food, beverages, and chemicals, this machine enhances packaging efficiency, improves product integrity, and is capable of high-speed operations. The machine is ideal for a wide range of products, from snacks and spices to detergents and pet food.

Cup Filler Pouch Packing Machine include adjustable cup sizes for different product volumes, high-speed operation, and precise filling accuracy. It also offers easy pouch handling and quick changeovers for various product types.

#### **TECHNICAL SPECIFICATIONS**

| Hopper Capacity      | Depend on Product            | Contact Parts         | Stainless Steel       |
|----------------------|------------------------------|-----------------------|-----------------------|
| Filling System       | Volumetric Filling           | Actuator              | Motorized             |
| Sealing Type         | Center Seal                  | Sealing               | Gear Based Sealing    |
| Packing Material     | Laminated Heat Sealable Film | Power                 | 2 KW (1 Phase)        |
| Quantity to be Pack  | 2 Gram To 100 Gram           | Batch Type Coding     | Customized            |
| Output Speed         | 12-15 Pouch/Min (Depend on   | Printing Area         | 35 mm x 35 mm         |
|                      | Product)                     | Operation             | Mechanical Movements  |
| Machine Weight       | 300 Kg (Approx)              | Product Compatebility | Free Flow & Powedered |
| Machine Construction | M.S. Duly Powder Coated      | Error In Weight       | + /- 2%               |